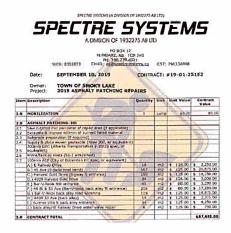

**Mayor Initials** 

**CAO Initials** 

CARRIED

MOTION: 792-19

**MOVED** by Mayor Holowaychuk that the Town of Smoky Lake engage with Spectre Systems regarding Paving Contract Quote #19-01-251G Item #2.0 for the Fire Hall located at 246 West Railway Drive in the total amount of \$19,680.00; and add it to the Town of Smoky Lake's 2020 Capital Budget.

|      | SPECTRE 5                                                                               |                   |          | M             | 5                 |  |  |  |
|------|-----------------------------------------------------------------------------------------|-------------------|----------|---------------|-------------------|--|--|--|
|      | A DIVISION OF 193221                                                                    | 75 AB LTD         |          |               |                   |  |  |  |
|      | PO BOX 12<br>NUNDARE, AS 100<br>Ph; 788.359.452<br>WCR: 835287J FNAIL: 630 000000000000 | 8                 | ft: //V0 | 330098        |                   |  |  |  |
|      | Date: SEPTEMBER 10, 2019 CONTRACT: #19-01-251G                                          |                   |          |               |                   |  |  |  |
|      | Owner: TOWN OF SHORY LAKE PROJECT: 2019 FIRE HALL & MAINTANEN                           | CZ SHOP           | SPHU     | LT PAV        | ING               |  |  |  |
| Iten | Description                                                                             | Quantity          | Unit     | Unit<br>Value | Contract<br>Value |  |  |  |
| 1.0  | MOBILIZATION                                                                            | 1                 | turne    | \$0.00        | \$0.0             |  |  |  |
|      | / III TARRESTON                                                                         |                   | 1000     | 100           |                   |  |  |  |
| 2.0  | ASPHALT PAVING- HD                                                                      | 328               | m2       | \$ 60.00      | \$ 19,480.00      |  |  |  |
| 2.1  | Excevate & remove current asphalt pavement                                              |                   | -        | - 4           | 1                 |  |  |  |
| 2.2  | Prane/fack of coats (55-1 emulsfied)                                                    | 1 A STAR          | Vary     | Total Inches  | Esta S            |  |  |  |
| 2.3  | 100mm ACP (City of Edmonton HT spec, or equivalent)                                     |                   |          |               | 50                |  |  |  |
| 10   | WATER FILL LANE PAVING- ND                                                              | 183               | m2       | \$ 75.00      | \$ 13,725.00      |  |  |  |
| 3.1  | Excessio A remove 150mm current base material                                           | Exception.        | 10000    | 100           | -                 |  |  |  |
| 3.2  | Prime/tack tall coats (SS-1 emulsified)                                                 | No. of Concession | GMA.     | 150           |                   |  |  |  |
| 3.3  | 150mm ACP (City of Edmonton HT spec, or equivalent)                                     | A Million         | 9        | 81            |                   |  |  |  |
|      | CONTRACT TOTAL                                                                          | OF THE PARTY.     |          | 1             | \$33,403.0        |  |  |  |
| 4.0  |                                                                                         |                   |          |               |                   |  |  |  |